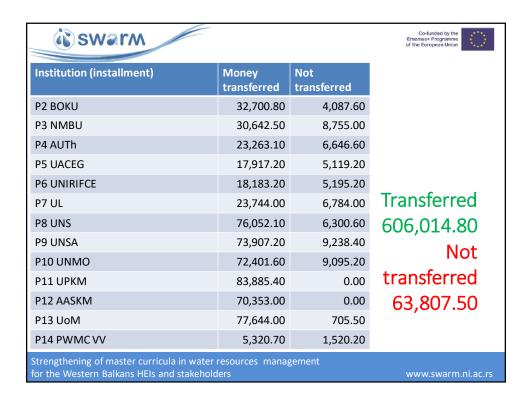

| Institution | Money spent | Money       |                                   |
|-------------|-------------|-------------|-----------------------------------|
| P1 UNI      | 158,060.27  | transferred | Total budge                       |
| P2 BOKU     | 34,875.00   | 32,700.80   |                                   |
| P3 NMBU     | 28,552.00   | 30,642.50   | 931,289.0                         |
| P4 AUTh     | 27,168.00   | 23,263.10   | Total spen<br>743,444.1<br>% used |
| P5 UACEG    | 15,482.00   | 17,917.20   |                                   |
| P6 UNIRIFCE | 17,610.00   | 18,183.20   |                                   |
| P7 UL       | 26,876.00   | 23,744.00   |                                   |
| P8 UNS      | 65,226.21   | 76,052.10   |                                   |
| P9 UNSA     | 70,694.13   | 73,907.20   |                                   |
| P10 UNMO    | 73,324.92   | 72,401.60   |                                   |
| P11 UPKM    | 84,106.15   | 83,885.40   | 79.83 %                           |
| P12 AASKM   | 71,683.50   | 70,353.00   |                                   |
| P13 UoM     | 68,981.00   | 77,644.00   |                                   |
| P14 PWMC VV | 3,457,00    | 5,320.70    |                                   |